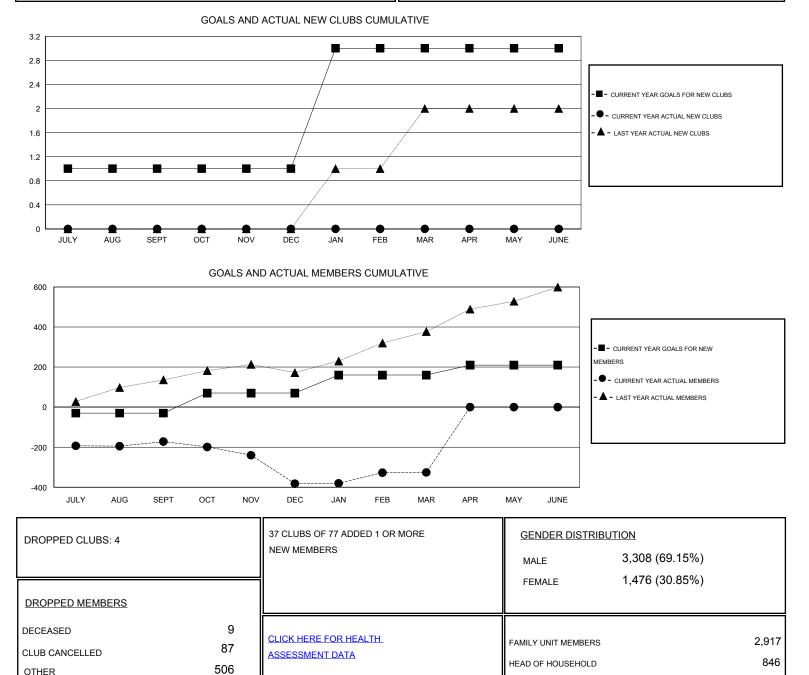

## GMT: KAMLESH JAIN

| LOCATION | INDIA |
|----------|-------|
|----------|-------|

| Clubs                 |                  |           |                  | Members               |               |                    |                                     |                    |                  |
|-----------------------|------------------|-----------|------------------|-----------------------|---------------|--------------------|-------------------------------------|--------------------|------------------|
| RESULTS FOR 2015-2016 |                  |           |                  | RESULTS FOR 2015-2016 |               |                    |                                     |                    |                  |
| QUARTER               | NEW CLUB<br>GOAL | NEW CLUBS | DROPPED<br>CLUBS | NET<br>GAIN/LOSS      | QUARTER       | NEW MEMBER<br>GOAL | CHARTER AND<br>NEW MEMBERS<br>ADDED | DROPPED<br>MEMBERS | NET<br>GAIN/LOSS |
| JULY/AUG/SEPT         | 1                | 0         | 0                | 0                     | JULY/AUG/SEPT | -30                | 113                                 | 285                | -172             |
| OCT/NOV/DEC           | 0                | 0         | 3                | -3                    | OCT/NOV/DEC   | 100                | 12                                  | 222                | -210             |
| JAN/FEB/MAR           | 2                | 0         | 1                | -1                    | JAN/FEB/MAR   | 90                 | 151                                 | 95                 | 56               |
| APR/MAY/JUNE          | 0                | 0         | 0                | 0                     | APR/MAY/JUNE  | 50                 | 0                                   | 0                  | 0                |